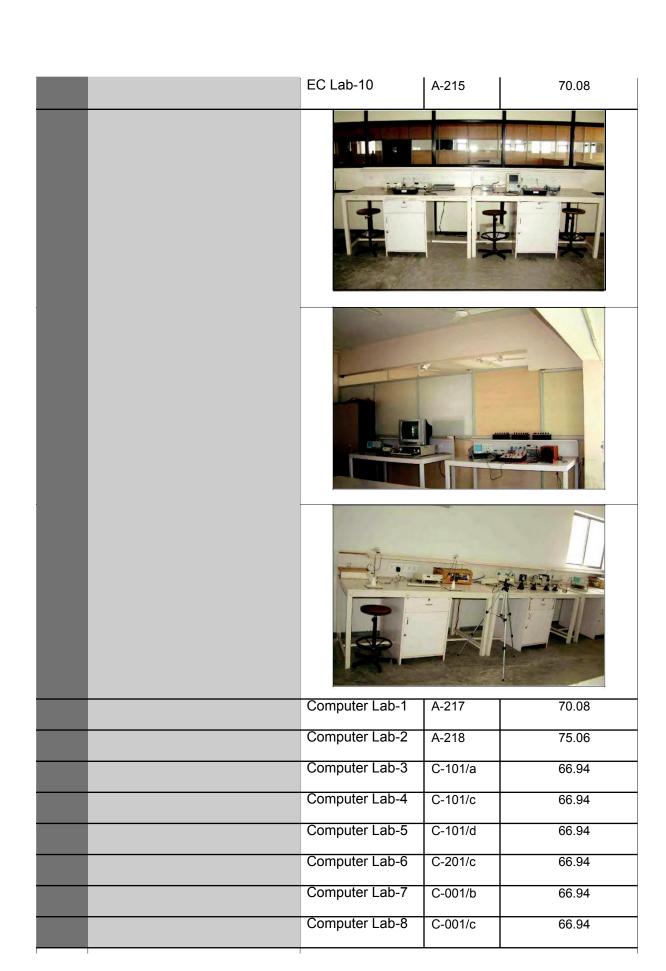

|          | i i     |       |
|----------|---------|-------|
| EC Lab-1 | A-206   | 66.53 |
| EC Lab-2 | A-207/a | 66.53 |
| EC Lab-3 | A-207/b | 66.53 |
| EC Lab-4 | A-211/a | 66.96 |
| EC Lab-5 | A-211/b | 66.96 |
| EC Lab-6 | A-211/c | 66.96 |
| EC Lab-7 | A-211/d | 66.96 |
| EC Lab-8 | A-213   | 72.00 |
| EC Lab-9 | A-214/a | 68.29 |
|          |         |       |

| Comp  | outer Lab 9<br>uage Lab | Computer Lab 9<br>Language Lab | C-001/d<br>C-001/a | 66.94<br>66.94 |
|-------|-------------------------|--------------------------------|--------------------|----------------|
| Langu | ıage Lab                | Language Lab                   | C-001/a            | 66.94          |
|       |                         |                                |                    |                |
|       |                         |                                |                    |                |
|       |                         |                                |                    |                |
|       |                         |                                |                    |                |
|       |                         |                                |                    |                |
|       |                         |                                |                    |                |
|       |                         |                                |                    |                |
|       |                         |                                |                    |                |
|       |                         |                                |                    |                |
|       |                         |                                |                    |                |
|       |                         |                                |                    |                |
|       |                         |                                |                    |                |
|       |                         |                                |                    |                |
|       |                         |                                |                    |                |
|       |                         |                                |                    |                |
|       |                         |                                |                    |                |
|       |                         |                                |                    |                |
|       |                         |                                |                    |                |
|       |                         |                                |                    |                |
|       |                         |                                |                    |                |
|       |                         |                                |                    |                |
|       |                         |                                |                    |                |
|       |                         |                                |                    |                |
|       |                         |                                |                    |                |
|       |                         |                                |                    |                |
|       |                         | Workshop-1 (ME)                | A-020              | 212.1          |
|       |                         | Workshop-2 (ME)                | A-021              | 223.79         |
|       |                         |                                |                    |                |
|       |                         |                                |                    |                |
|       |                         |                                |                    |                |