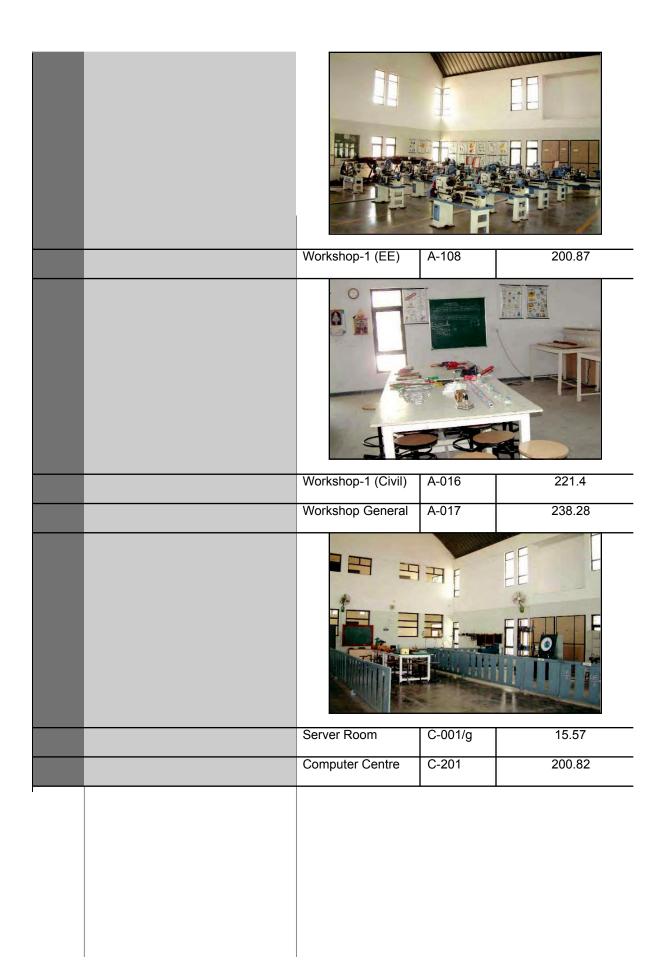

| Comp  | outer Lab 9<br>uage Lab | Computer Lab 9<br>Language Lab | C-001/d<br>C-001/a | 66.94<br>66.94 |
|-------|-------------------------|--------------------------------|--------------------|----------------|
| Langu | ıage Lab                | Language Lab                   | C-001/a            | 66.94          |
|       |                         |                                |                    |                |
|       |                         |                                |                    |                |
|       |                         |                                |                    |                |
|       |                         |                                |                    |                |
|       |                         |                                |                    |                |
|       |                         |                                |                    |                |
|       |                         |                                |                    |                |
|       |                         |                                |                    |                |
|       |                         |                                |                    |                |
|       |                         |                                |                    |                |
|       |                         |                                |                    |                |
|       |                         |                                |                    |                |
|       |                         |                                |                    |                |
|       |                         |                                |                    |                |
|       |                         |                                |                    |                |
|       |                         |                                |                    |                |
|       |                         |                                |                    |                |
|       |                         |                                |                    |                |
|       |                         |                                |                    |                |
|       |                         |                                |                    |                |
|       |                         |                                |                    |                |
|       |                         |                                |                    |                |
|       |                         |                                |                    |                |
|       |                         |                                |                    |                |
|       |                         |                                |                    |                |
|       |                         | Workshop-1 (ME)                | A-020              | 212.1          |
|       |                         | Workshop-2 (ME)                | A-021              | 223.79         |
|       |                         |                                |                    |                |
|       |                         |                                |                    |                |
|       |                         |                                |                    |                |