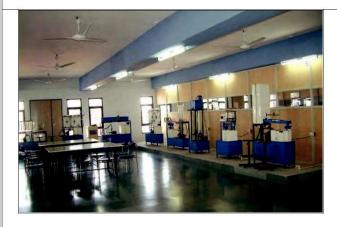

| Mechanical Lab-4 | A-013/a | 66.78 |
|------------------|---------|-------|
| Mechanical Lab-5 | A-014   | 68.25 |
| Mechanical Lab-6 |         | 95.00 |
| Mechanical Lab-7 | A-019/a | 67.46 |
| Mechanical Lab-8 | A-212   | 72.00 |